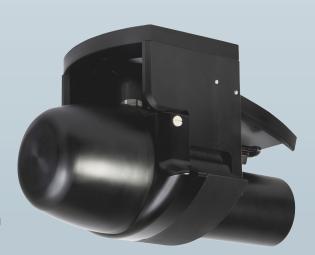

# NORBIT - iWBMS TURNKEY MULTIBEAM SONAR SYSTEM

### For High Resolution Bathymetry

Introducing the all-new, compact and highresolution curved array bathymetric mapping system by NORBIT.

This all-in-one tightly integrated broadband multibeam turnkey solution offers high resolution bathymetry over a wide swath. The high-end sonar with globally leading GNSS/Inertial Navigation System embedded into the unit ensures fast and reliable mobilization and highest quality sounding for installations in all conditions.

The WBMS-series are based on a flexible sonar platform that utilizes the latest in analog and digital signal processing. With broad R&D expertise NORBIT has developed, from the ground-up, exciting new technology that allows existing and new applications to benefit from the advantages offered by a compact wideband curved-array multibeam sonar.

#### **Features**

- ✓ State-Of-The-Art Curved
  Array Multibeam Sonar Tightly
  Integrated with High-end GNSSaided Inertial Navigation System
- √ 80kHz Bandwidth
- ✓ Roll-stabilisation, Side-scan, Water Column, Backscatter, Snippets
- √ Simple Ethernet Interface
- √ Integrated Sound Velocity Probe
- √ Hydrodynamic Fairing
- √ Mounting Bracket Included
- √ FM & CW Processing
- ✓ Flexible Power
- ✓ Exceeds IHO Special Order, CHS