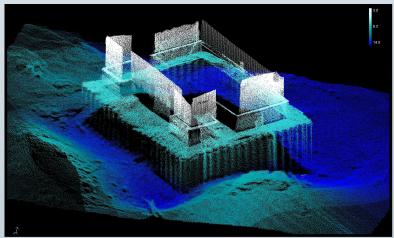

### For High Resolution Bathymetry

Introducing the all-new, compact and highresolution curved array bathymetric mapping system by NORBIT.

This all-in-one tightly integrated broadband multibeam turnkey solution offers high resolution bathymetry over a wide swath. The high-end sonar with globally leading GNSS/Inertial Navigation System embedded into the unit ensures fast and reliable mobilization and highest quality sounding for installations in all conditions.

### **Applications**

- √ Shallow Water Bathymetry
- ✓ Pipeline Surveys
- ✓ Pond, River and Estuary Surveys
- √ Harbor and Lake Surveys
- ✓ USV & UUV
- ✓ MCM & Littoral Combat Zone Surveys
- ✓ Open Ocean Coastal Surveys