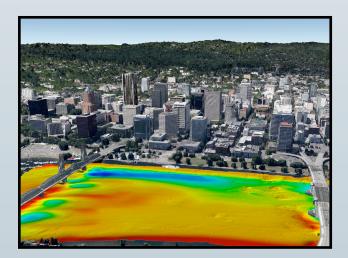

### For High Resolution Bathymetry

Introducing the all-new, compact and highresolution curved array bathymetric mapping system by NORBIT.

This all-in-one tightly integrated broadband multibeam turnkey solution offers high resolution bathymetry over a wide swath. The high-end sonar with globally leading GNSS/Inertial Navigation System embedded into the unit ensures fast and reliable mobilization and highest quality sounding for installations in all conditions.

### **Applications**

- √ Shallow Water Bathymetry
- ✓ Pipeline Surveys
- ✓ Pond, River and Estuary Surveys
- √ Harbor and Lake Surveys
- ✓ USV & UUV
- ✓ MCM & Littoral Combat Zone Surveys
- ✓ Open Ocean Coastal Surveys