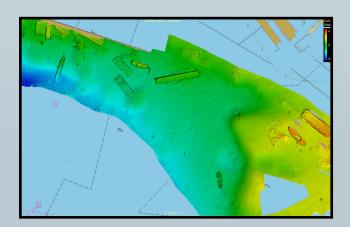

### For High Resolution Bathymetry

Introducing the all-new, compact and highresolution curved array bathymetric mapping system by NORBIT.

This all-in-one tightly integrated broadband multibeam turnkey solution offers high resolution bathymetry over a wide swath. The high-end sonar with globally leading GNSS/Inertial Navigation System embedded into the unit ensures fast and reliable mobilization and highest quality sounding for installations in all conditions.

### **Applications**

- √ Shallow Water Bathymetry
- ✓ Pipeline Surveys
- ✓ Pond, River and Estuary Surveys
- √ Harbor and Lake Surveys
- ✓ USV & UUV
- ✓ MCM & Littoral Combat Zone Surveys
- ✓ Open Ocean Coastal Surveys